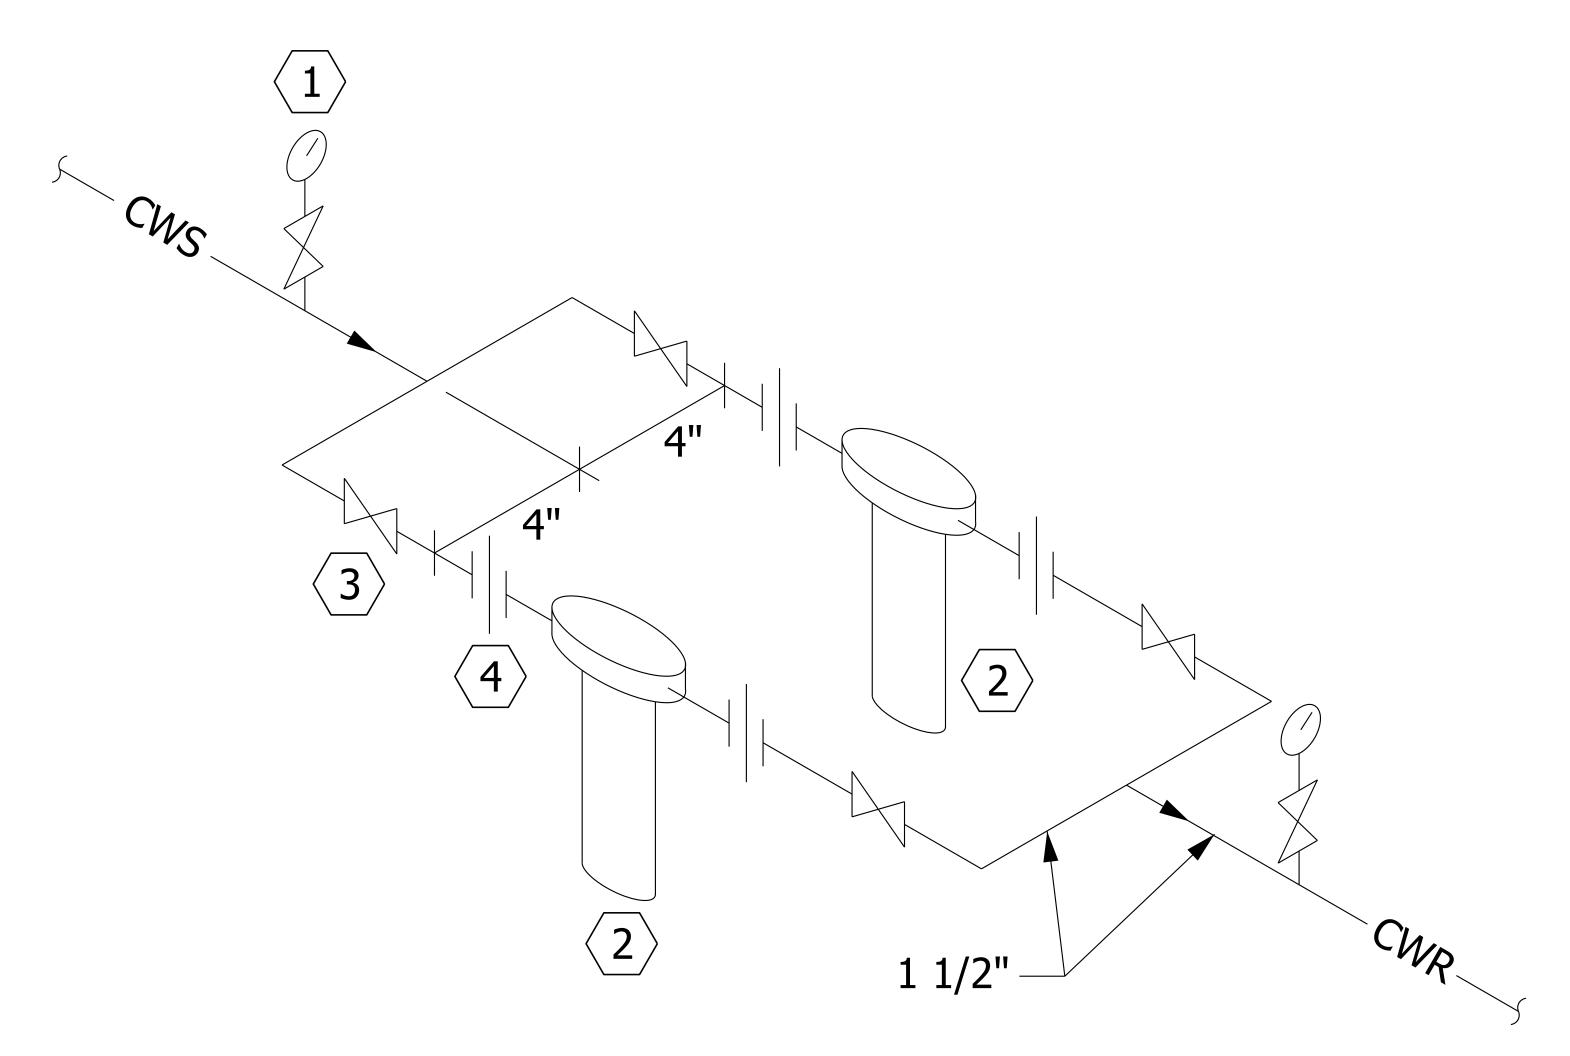

## **CONSTRUCTION NOTES:**

- $\langle 1 \rangle$  4" DIAM 0-100 PSIG PRESS GA
- 2 CARTRIDGE HOUSING
- (3) 1 1/2" SCREWED BALL VALVES (TYP)
- UNIONS REQUIRED ON BOTH SIDES OF FILTER CARTRIDGE HOUSING, UNLESS INTEGRAL TO HOUSING

## WATER COOL CHILLER VSD FILTER MANIFOLD

NO SCALE

MD 235716 002 12 01 21.dgn

| FILTER HOUSING AND FILTER CARTRIDGE |                                                                               |                             |
|-------------------------------------|-------------------------------------------------------------------------------|-----------------------------|
| 2                                   | 20 INCH FILTER HOUSING, POLYPROPYLENE,<br>1 1/2" NPT, FOR FILTER PN 155430-75 | PENTAIR/PENTEK PN 150235-75 |
| 2                                   | 20 INCH 30 MICRON PLEATED CARTRIDGE                                           | PENTAIR/PENTEK PN 155430-75 |